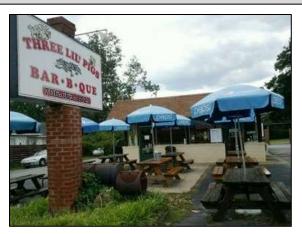

The tour rounded up with a lunch stop in Pine Mountain at Three Lil Pigs Bar-B-Que. Reports were all positive.

Thanks to Dick Carne for his planning efforts, making for a fun tour.