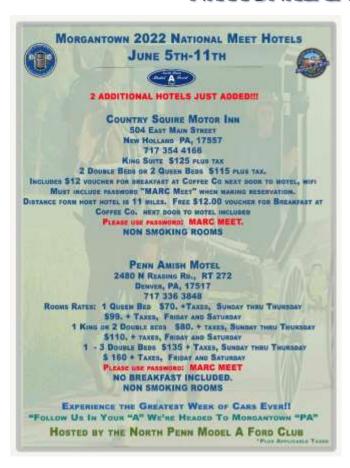

our per inch to 10 or 11, had two facing-rows of teeth that pulled into a single piece by the slider and increased the opening for the teeth guided by the slider. His patent for the "Separable Fastener" was issued in 1917.



#### Naming the Zipper

The term 'zipper' is said to be derived from the 'zip' sound the invention makes when zipping, first used in 1923 by the American B. F. Goodrich Company. The company opted to use Sundbäck's fastener on a new type of rubber boots (or galoshes) and referred to it as the zipper, and the name stuck. The two chief uses of the zipper in its early years were for closing boots and tobacco pouches. Zippers began being used for clothing in 1925 by Schott NYC on leather jackets.

Slide Fasteners www.mafca.com March 2022

#### **NATIONAL EVENTS IN 2022**











## For Sale/Wanted

<u>FOR SALE:</u> 1931 Tudor. This is a car that can be driven as is and enjoyed as a basically authentic car. Numerous bolt on safety items have been added. Luggage rack and trunk, with cover and front tool box. We are asking \$10,500.

Located in Guntersville, AL.

Contact: Richard Haldeman: 256-293-2370.





<u>FOR SALE:</u> Model A Trunk. Like new condition, comes with the leather straps and removable tray Asking \$450.00

Can be picked up in Oxford, Alabama Contact: Gerald Grizzard 256-310-6463





FOR SALE: 1929 Model A Phaeton, reasonably solid body chemically stripped (now light surface rust), excellent original top bows complete with wood. Car is about 75% complete and rolling on 21 inch wheels. Asking \$4500. You are invited to look it over in Frank