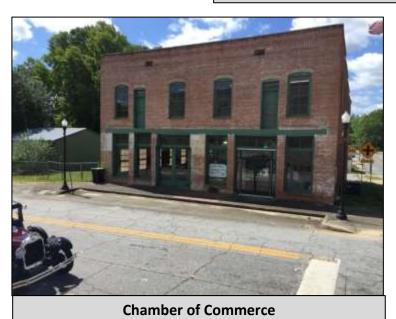

Zion Episcopal Church, outside and in. Note pipes for the organ.

The **Talbotton Chamber of Commerce** is housed in what was originally a Ford dealership. When the owner died in 1927 his wife took over the running of the business, becoming the first woman in the country to do so.