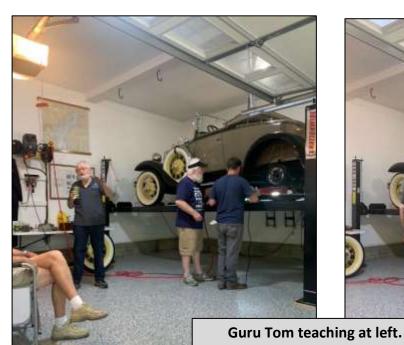

#### **May Tech Meet - Brakes**

Tom Romine, Tech Guru

We meet at Tony Martino's at 9:30. The tech meet object was to look into the brakes on Tony's car. The first thing was the brake cross shaft. There are brass bushings on each end, which ware. Henry did not provide a way to lubricate the bushings, once installed. Tony's are worn and should be replaced. They have a modification that can be performed, in which you can grease them.

The next step, we pulled the left rear wheel and brake hub. We noticed there was an excess of grease around the bearing race. This means the grease seal is leaking. We replaced the seal. We also noticed a shiny piece of metal at the axle. Upon cleaning we saw this metal and pulled it out. Seems it was a axle shim which was installed incorrectly. Installed a new shim and closed it back up. Adjusted the rear brakes and he's ready to go for this session.

We had 16 men, who seemed to enjoy themselves:

Pat Tyler, Terry Atkins, Tom Lyons, Ray Besch, Jim Wingo, Paul Beeghly, Bobby Cleveland, Harry Saunders, Tom Miller, Steve Searock, Ben Dyke, Steve Vied, Jim Hunter, Tony Martino, T J Romine, Tom Romine. 1