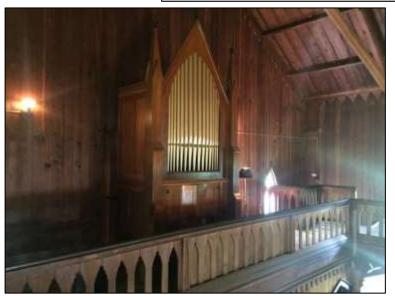

#### Photos courtesy of Dick Carne

The day tour to Talbotton was, by all accounts, a lovely outing. Below are a few photos from the historic stops enjoyed by the group. The **Zion Episcopal Church** was built in 1848. Managed since 2019 by a non-profit organization set up for the purpose, they received a grant from the Columbus Historic Foundation for restoration that same year. The restoration was completed in 2020 and the building now serves as a multipurpose facility. It also received an award for **Excellence in Restoration**.

Zion Episcopal Church, outside and in. Note pipes for the organ.

The **Talbotton Chamber of Commerce** is housed in what was originally a Ford dealership. When the owner died in 1927 his wife took over the running of the business, becoming the first woman in the country to do so.