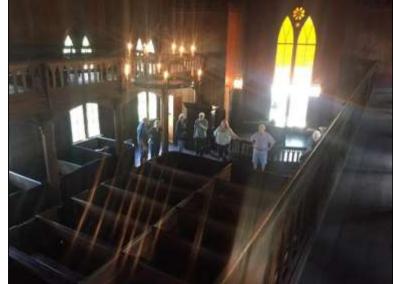

#### Photos courtesy of Dick Carne

The day tour to Talbotton was, by all accounts, a lovely outing. Below are a few photos from the historic stops enjoyed by the group. The **Zion Episcopal Church** was built in 1848. Managed since 2019 by a non-profit organization set up for the purpose, they received a grant from the Columbus Historic Foundation for restoration that same year. The restoration was completed in 2020 and the building now serves as a multipurpose facility. It also received an award for **Excellence in Restoration**.

Zion Episcopal Church, outside and in. Note pipes for the organ.

The **Talbotton Chamber of Commerce** is housed in what was originally a Ford dealership. When the owner died in 1927 his wife took over the running of the business, becoming the first woman in the country to do so.