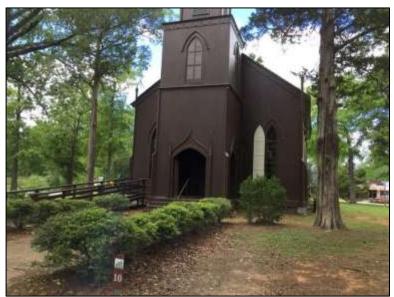

#### Photos courtesy of Dick Carne

The day tour to Talbotton was, by all accounts, a lovely outing. Below are a few photos from the historic stops enjoyed by the group. The **Zion Episcopal Church** was built in 1848. Managed since 2019 by a non-profit organization set up for the purpose, they received a grant from the Columbus Historic Foundation for restoration that same year. The restoration was completed in 2020 and the building now serves as a multipurpose facility. It also received an award for **Excellence in Restoration**.

Zion Episcopal Church, outside and in. Note pipes for the organ.

The **Talbotton Chamber of Commerce** is housed in what was originally a Ford dealership. When the owner died in 1927 his wife took over the running of the business, becoming the first woman in the country to do so.