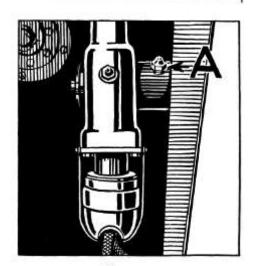

#### NEW LUBRICATOR FITTING IN STEERING GEAR HOUSING

The drilled hole in the steering sector shaft, through which the lubricant in the steering gear housing was carried to the sector shaft bushings, has been discontinued. Sector shaft bushings are now lubricated by means of a lubricator fitting placed in the steering gear housing. (See A. Fig. 570.) Lubricant should be forced into this fitting every 2,000 miles.

Should an instance arise where it is necessary to install the present design sector in an old steering gear assembly, it will be necessary to install a lubricator fitting in the housing. This is done by drilling a 21/64" hole 2-3/32" back from center line of flange where housing is bolted to frame. (See Fig. 571.) The hole should be drilled through housing and sector bushing and then tapped with a standard 1/8" pipe tap. When tapping the hole, do not tap too deep. The hole should be tapped just deep enough so that when the lubricator fitting is screwed down tightly approximately two threads on the fitting will remain above the surface of the housing. (See Fig. 571.)

Fig. 570