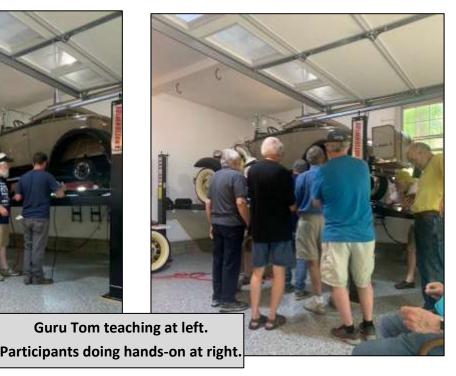

#### **May Tech Meet - Brakes**

Tom Romine, Tech Guru

We meet at Tony Martino's at 9:30. The tech meet object was to look into the brakes on Tony's car. The first thing was the brake cross shaft. There are brass bushings on each end, which ware. Henry did not provide a way to lubricate the bushings, once installed. Tony's are worn and should be replaced. They have a modification that can be performed, in which you can grease them.

The next step, we pulled the left rear wheel and brake hub. We noticed there was an excess of grease around the bearing race. This means the grease seal is leaking. We replaced the seal. We also noticed a shiny piece of metal at the axle. Upon cleaning we saw this metal and pulled it out. Seems it was a axle shim which was installed incorrectly. Installed a new shim and closed it back up. Adjusted the rear brakes and he's ready to go for this session.

We had 16 men, who seemed to enjoy themselves:

Pat Tyler, Terry Atkins, Tom Lyons, Ray Besch, Jim Wingo, Paul Beeghly, Bobby Cleveland, Harry Saunders, Tom Miller, Steve Searock, Ben Dyke, Steve Vied, Jim Hunter, Tony Martino, T J Romine, Tom Romine. 1