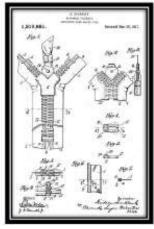

### FASHION FINDS...

This month we continue the article about zippers, otherwise known as Slide Fasteners. Thanks to the MAFCA website for featuring this article by Perry Wood of the Piney Wood Model A Club in Northwest Houston, Texas.

#### Slide Fasteners

By Perry Jones, Piney Wood Model A Ford Club

It was a Swedish-born electrical engineer named Gideon Sundbäck whose work helped make the zipper the hit it is today. Originally hired to work for the Universal Fastener Company, his design skills and a marriage to the plant-manager's daughter led to a position as head designer at Universal. In his position, he improved the far from perfect "Judson C-curity Fastener."

When Sundback's wife died in 1911, the grieving husband busied himself at the design table. By December of 1913, he

Sundbäck's new and improved system increased the number of fastening elements from four per inch to 10 or 11, had two facing-rows of teeth that pulled into a single piece by the slider and increased the opening for the teeth guided by the slider. His patent for the "Separable Fastener" was issued in 1917.

#### Naming the Zipper

The term 'zipper' is said to be derived from the 'zip' sound the invention makes when zipping, first used in 1923 by the American B. F. Goodrich Company. The company opted to use Sundbäck's fastener on a new type of rubber boots (or galoshes) and referred to it as the zipper, and the name stuck. The two chief uses of the zipper in its early years were for closing boots and tobacco pouches. Zippers began being used for clothing in 1925 by Schott NYC on leather jackets.