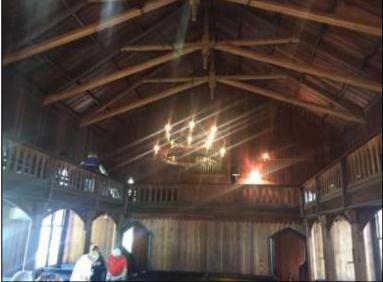

#### Photos courtesy of Dick Carne

The day tour to Talbotton was, by all accounts, a lovely outing. Below are a few photos from the historic stops enjoyed by the group. The **Zion Episcopal Church** was built in 1848. Managed since 2019 by a non-profit organization set up for the purpose, they received a grant from the Columbus Historic Foundation for restoration that same year. The restoration was completed in 2020 and the building now serves as a multipurpose facility. It also received an award for **Excellence in Restoration**.

Zion Episcopal Church, outside and in. Note pipes for the organ.

The **Talbotton Chamber of Commerce** is housed in what was originally a Ford dealership. When the owner died in 1927 his wife took over the running of the business, becoming the first woman in the country to do so.