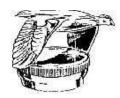

#### NEW LUBRICATOR FITTING IN STEERING GEAR HOUSING

The drilled hole in the steering sector shaft, through which the lubricant in the steering gear housing was carried to the sector shaft bushings, has been discontinued. Sector shaft bushings are now lubricated by means of a lubricator fitting placed in the steering gear housing. (See A. Fig. 570.) Lubricant should be forced into this fitting every 2,000 miles.

Should an instance arise where it is necessary to install the present design sector in an old steering gear assembly, it will be necessary to install a lubricator fitting in the housing. This is done by drilling a 21/64" hole 2-3/32" back from center line of flange where housing is bolted to frame. (See Fig. 571.) The hole should be drilled through housing and sector bushing and then tapped with a standard 1/8" pipe tap. When tapping the hole, do not tap too deep. The hole should be tapped just deep enough so that when the lubricator fitting is screwed down tightly approximately two threads on the fitting will remain above the surface of the housing. (See Fig. 571.)

Fig. 570