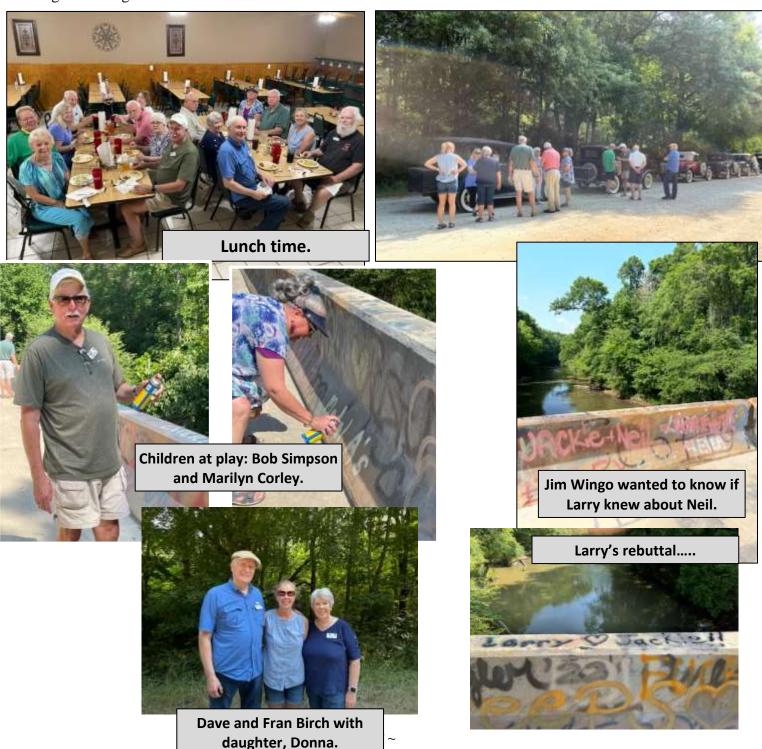

#### LUNCH BUNCH - Pam's Garden Patch Restaurant: REPORT

#### Jackie Peterson

The May lunch Bunch had a fun and "dusty" ride as we made our way on some back, less traveled, country roads to Pam's Garden Patch Restaurant in Barnesville where we enjoyed some delicious food. Many with multiple trips to the buffet!!

A stop at the Flint River Bridge in Spalding County brought out the kid in some of our group as they busied themselves with a can of spray paint.

The 16 people participating were: Ray Besch, Dave and Fran Birch and daughter Donna, Dick and Pam Carne, Mark and Marilyn Corley, Tom and Betty Miller, Larry and Jackie Peterson, Bob and Cheryl Simpson, Jim Wingo and daughter Ann Marie.